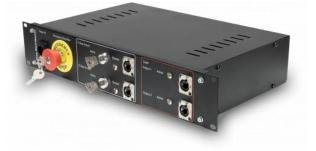

## Laserworld E-Stop Distributor

E-Stop distribution panel with integrated E-Stop button with key switch and the option to add two more E-Stop signals. The E-Stop signal is routed to two signal strings that can be linked to lasers.

- Integrated E-Stop with Key
- 19" rack mount
- Two connection ports for additional E-Stop buttons, sensors, etc.
- Two E-Stop connections for laser interlock strings